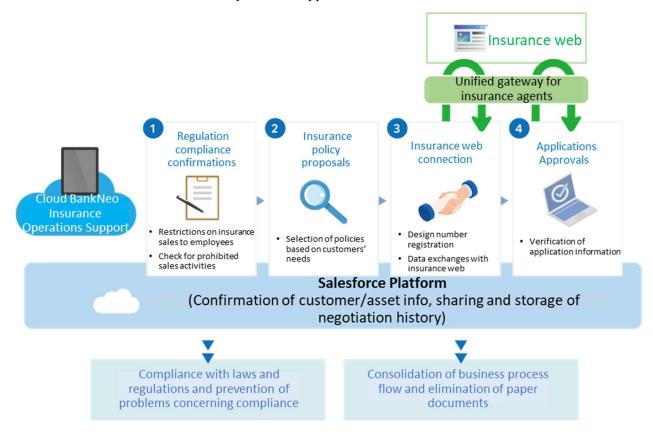

#### ■ Functions of Cloud BankNeo Insurance Operations Support

This system performs tasks involving the sale of insurance policies to customers by financial institutions. Capabilities extend from required compliance confirmations to links with the unified insurance company gateway for sales agents.

Structure of Cloud BankNeo Insurance Operations Support

#### **■** Expected Benefits

Cloud BankNeo Insurance Operations Support can be used on the same Salesforce Platform used for the current sales support system (S-CRM). This makes it possible to perform every step from the selection of insurance policies to the determination of designs while sharing customer and sales activity information. Furthermore, for the first time in the insurance industry, this new system facilitates links with insurance web by accessing from Salesforce the unified insurance company gateway.